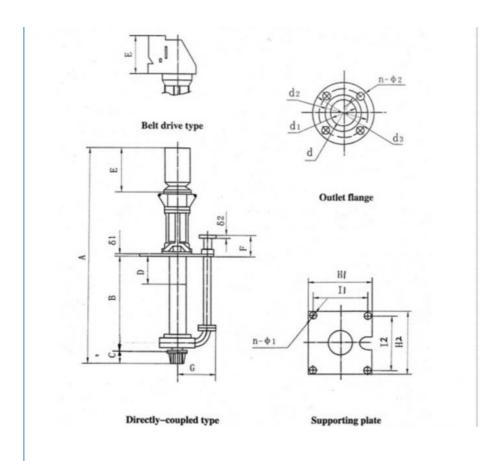

el: ZJL-series vertical slurr | y pump |
|----------------------------------|--------|
| Discharge Size: 40mm~200mr       | n      |
| nlet Size: 50mm~250mm            |        |
| Capacity: 6 ~ 364m³/h            |        |
| Head: 4 ~ 60 m                   |        |
| Maximal Efficiency: 70%          |        |
| NPSH: 1.4m~3.5m                  |        |



Allowable Max Motor Power: 315 kw

Allowed Max Particle Size: 20 mm

Structure

| 1 | Volute casing    | 2 | support            | 3 | Motor base          |
|---|------------------|---|--------------------|---|---------------------|
| 4 | Impeller         | 5 | Left support plate | 6 | Discharge pipe      |
| 7 | Rear liner plate | 8 | Bearing body       | 9 | Right support plate |

# **Product Picture**



Installation Dimension



# **⊘ ROMAN** Beijing Silk Road Enterprise Management Services Co.,LTD

86-17773109286

Floor 5, 2nd Building, Zhonglu Industrial Zone, Shenzhen City, Guangdong Province China (Mainland)