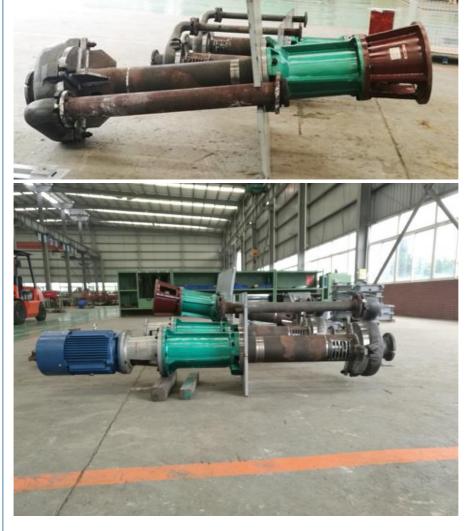

### Parameter Range

| Model: ZJL-series vertical slurr | y pump |
|----------------------------------|--------|
| Discharge Size: 40mm~200mr       | n      |
| nlet Size: 50mm~250mm            |        |
| Capacity: 6 ~ 364m³/h            |        |
| Head: 4 ~ 60 m                   |        |
| Maximal Efficiency: 70%          |        |
| NPSH: 1.4m~3.5m                  |        |



Allowable Max Motor Power: 315 kw

Allowed Max Particle Size: 20 mm

Structure

| 1 | Volute casing    | 2 | support            | 3 | Motor base          |
|---|------------------|---|--------------------|---|---------------------|
| 4 | Impeller         | 5 | Left support plate | 6 | Discharge pipe      |
| 7 | Rear liner plate | 8 | Bearing body       | 9 | Right support plate |

# **Product Picture**



Installation Dimension



# **⊘ ROMAN** Beijing Silk Road Enterprise Management Services Co.,LTD

86-17773109286

Floor 5, 2nd Building, Zhonglu Industrial Zone, Shenzhen City, Guangdong Province China (Mainland)