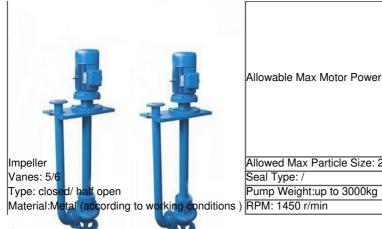

#### Parameter Range

| Model: ZJL-series vertical slurr | y pump |
|----------------------------------|--------|
| Discharge Size: 40mm~200mr       | n      |
| nlet Size: 50mm~250mm            |        |
| Capacity: 6 ~ 364m³/h            |        |
| Head: 4 ~ 60 m                   |        |
| Maximal Efficiency: 70%          |        |
| NPSH: 1.4m~3.5m                  |        |

Allowable Max Motor Power: 315 kw

Allowed Max Particle Size: 20 mm

Structure

| 1 | Volute casing    | 2 | support            | 3 | Motor base          |
|---|------------------|---|--------------------|---|---------------------|
| 4 | Impeller         | 5 | Left support plate | 6 | Discharge pipe      |
| 7 | Rear liner plate | 8 | Bearing body       | 9 | Right support plate |