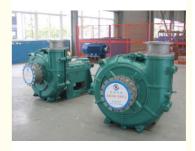

ic Cantilever Centrifugal Slurry Pump Single Suction High Wear Resistance

## **Basic Information**

• Place of Origin: Sichuan, China

Brand Name: horizontal-slurrypump.com

Certification: ISO9001Model Number: OEMMinimum Order Quantity: 1 set

• Price: USD500-5000/set

Packaging Details: free fumigation export wooden box

packaging

• Delivery Time: 25 working days after receiveing advance

payment

• Payment Terms: L/C, D/A, D/P, T/T, Western Union,

MoneyGram, Paypal 300 sets per month



### **Product Specification**

. Supply Ability:

• Max Capacity: 3000 M³/h, 11000UK GPM

Max Head: 130 M
Flange: Customized
Impeller: Closed/ Half Open

OEM: Welcome

Speed: 1450rpm To 2900rpm
 Theory: Slurry Pump
 Usage: Sludge Slurry Pump

• 111: 2222

Highlight: horizontal centrifugal slurry pump



## More Images











## **Product Description**

Electric Cantilever Centrifugal Slurry Pump Single Suction High Wear Resistance Sludge Pump Types

# **Product Feature**

- 1. This pump is horizontal cantilevered single-casing centrifugal slurry pump.
- 2. Construction of this pump is single casing connected by means of clamp bands and the discharge direction of pump can be

oriented in any direction of 360. the type of pump possesses the advantages of easy installation.

- 3. The cylinder –type bearing assembly with oil lubrication is adopted by the pump. It is suit for adjusting the distance between impeller and pump. The bearing assembly uses oil lubrication.
- 4. Three kinds of shaft seal---mechanical seal, expeller seal and packing seal
- 5. Wide passage, good performance of NP