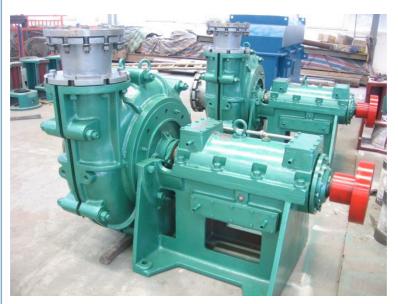

## **Product Description**

Electric Cantilever Centrifugal Slurry Pump Single Suction High Wear Resistance Sludge Pump Types

# **Product Feature**

- 1. This pump is horizontal cantilevered single-casing centrifugal slurry pump.
- 2. Construction of this pump is single casing connected by means of clamp bands and the discharge direction of pump can be

oriented in any direction of 360. the type of pump possesses the advantages of easy installation.

- 3. The cylinder –type bearing assembly with oil lubrication is adopted by the pump. It is suit for adjusting the distance between impeller and pump. The bearing assembly uses oil lubrication.
- 4. Three kinds of shaft seal---mechanical seal, expeller seal and packing seal
- 5. Wide passage, good performance of NPSH, anti-wearing and anti-corrosion, and high efficiency,
- 6. The type of driver just have v belt driver, gearbox driver, elastic coupling driver, fluid couplings driver, frequency conversion driver, silicon controlled rectifier speed regulation etc.