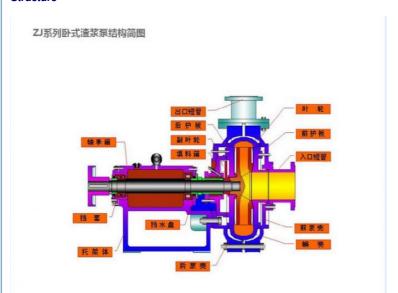

| 32mm~400mm    |
| Maximal Efficiency        | 70%           |
| NPSH                      | 0m~3m         |
| Allowable Max Motor Power | 315 kw        |
| Diameter                  | 200mm~470mm   |

#### Application of Slurry Pump

Slurry pump is one of the most widely used industrial pumps for conveying slurry and high-concentration slurry. Many industries, such as mining, power, steel, chemical, ceramics, etc., use slurry pumps to handle dense, high-density mud, solid-filled mud, or abrasive fluids. Slurry pump is the ideal pump, it can easily move ore such as coal, iron and other various types of mining waste

The slurry pump has high reliability, durability and low power consumption. The pump is capable enough to handle difficult and difficult our tasks.

#### Structure



## **Product Picture**



#### Installation Dimension





Floor 5, 2nd Building, Zhonglu Industrial Zone, Shenzhen City, Guangdong Province China (Mainland)