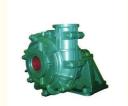

## **Product Description**

Electric Cantilever Centrifugal Slurry Pump Single Suction High Wear Resistance Sludge Pump Types

# **Product Feature**

- 1. This pump is horizontal cantilevered single-casing centrifugal slurry pump.
- 2. Construction of this pump is single casing connected by means of clamp bands and the discharge direction of pump can be

oriented in any direction of 360. the type of pump possesses the advantages of easy installation.

- 3. The cylinder –type bearing assembly with oil lubrication is adopted by the pump. It is suit for adjusting the distance between impeller and pump. The bearing assembly uses oil lubrication.
- 4. Three kinds of shaft seal---mechanical seal, expeller seal and packing seal
- 5. Wide passage, good performance of NPSH, anti-wearing and anti-corrosion, and high efficiency,
- 6. The type of driver just have v belt driver, gearbox driver, elastic coupling driver, fluid couplings driver, frequency conversion driver, silicon controlled rectifier speed regulation etc.