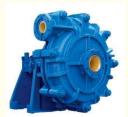

fugal Slurry Pump Single Suction High Wear Resistance

## **Basic Information**

• Place of Origin: Sichuan, China

Brand Name: horizontal-slurrypump.com

Certification: ISO9001Model Number: OEMMinimum Order Quantity: 1 set

• Price: USD500-5000/set

Packaging Details: free fumigation export wooden box

packaging

• Delivery Time: 25 working days after receiveing advance

payment

• Payment Terms: L/C, D/A, D/P, T/T, Western Union,

MoneyGram, Paypal 300 sets per month



### **Product Specification**

. Supply Ability:

• Max Capacity: 3000 M³/h, 11000UK GPM

Max Head: 130 M
Flange: Customized
Impeller: Closed/ Half Open

OEM: Welcome

Speed: 1450rpm To 2900rpm
 Theory: Slurry Pump
 Usage: Sludge Slurry Pump

• 111: 2222

Highlight: horizontal centrifugal slurry pump



## More Images











## **Product Description**

Electric Cantilever Centrifugal Slurry Pump Single Suction High Wear Resistance Sludge Pump Types

# **Product Feature**

- 1. This pump is horizontal cantilevered single-casing centrifugal slurry pump.
- 2. Construction of this pump is single casing connected by means of clamp bands and the discharge direction of pump can be

oriented in any direction of 360. the type of pump possesses the advantages of easy installation.

- 3. The cylinder –type bearing assembly with oil lubrication is adopted by the pump. It is suit for adjusting the distance between impeller and pump. The bearing assembly uses oil lubrication.
- 4. Three kinds of shaft seal---mechanical seal, expeller seal and packing seal
- 5. Wide passage, good performance of NPSH, anti-wearing and