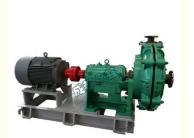

# Electric Cantilever Centrifugal Slurry Pump Single Suction High Wear Resistance

## **Product Description**

Electric Cantilever Centrifugal Slurry Pump Single Suction High Wear Resistance Sludge Pump Types

# **Product Feature**

- 1. This pump is horizontal cantilevered single-casing centrifugal slurry pump.
- 2. Construction of this pump is single casing connected by means of clamp bands and the discharge direction of pump can be

oriented in any direction of 360. the type of pump possesses the advantages of easy installation.

- 3. The cylinder –type bearing assembly with oil lubrication is adopted by the pump. It is suit for adjusting the distance between impeller and pump. The bearing assembly uses oil lubrication.
- 4. Three kinds of shaft seal---mechanical seal, expeller seal and packing seal
- 5. Wide passage, good performance of NPSH, anti-wearing and anti-corrosion, and high efficiency,
- 6. The type of driver just have v belt driver, gearbox driver, elastic coupling driver, fluid couplings driver, frequency conversion driver, silicon controlled rectifier speed regulation etc.