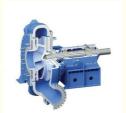

## **Product Description**

Electric Cantilever Centrifugal Slurry Pump Single Suction High Wear Resistance Sludge Pump Types

# **Product Feature**

- 1. This pump is horizontal cantilevered single-casing centrifugal slurry pump.
- 2. Construction of this pump is single casing connected by means of clamp bands and the discharge direction of pump can be

oriented in any direction of 360. the type of pump possesses the advantages of easy installation.

- 3. The cylinder –type bearing assembly with oil lubrication is adopted by the pump. It is suit for adjusting the distance between impeller and pump. The bearing assembly uses oil lubrication.
- 4. Three kinds of shaft seal---mechanical seal, expeller seal and packing seal
- 5. Wide passage, good performance of NPSH, anti-wearing and anti-corrosion, and high efficiency,
- 6. The type of driver just have v belt driver, gearbox driver, elastic coupling driver, fluid couplings driver, frequency conversion driver, silicon controlled rectifier speed regulation etc.