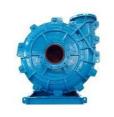

rifugal Slurry Pump Single Suction High Wear Resistance

## **Basic Information**

• Place of Origin: Sichuan, China

Brand Name: horizontal-slurrypump.com

Certification: ISO9001Model Number: OEMMinimum Order Quantity: 1 set

• Price: USD500-5000/set

Packaging Details: free fumigation export wooden box

packaging

• Delivery Time: 25 working days after receiveing advance

payment

• Payment Terms: L/C, D/A, D/P, T/T, Western Union,

MoneyGram, Paypal 300 sets per month



### **Product Specification**

. Supply Ability:

• Max Capacity: 3000 M³/h, 11000UK GPM

Max Head: 130 M
Flange: Customized
Impeller: Closed/ Half Open

OEM: Welcome

Speed: 1450rpm To 2900rpm
 Theory: Slurry Pump
 Usage: Sludge Slurry Pump

• 111: 2222

Highlight: horizontal centrifugal slurry pump



## More Images











## **Product Description**

Electric Cantilever Centrifugal Slurry Pump Single Suction High Wear Resistance Sludge Pump Types

# **Product Feature**

- 1. This pump is horizontal cantilevered single-casing centrifugal slurry pump.
- 2. Construction of this pump is single casing connected by means of clamp bands and the discharge direction of pump can be

oriented in any direction of 360. the type of pump possesses the advantages of easy installation.

- 3. The cylinder –type bearing assembly with oil lubrication is adopted by the pump. It is suit for adjusting the distance between impeller and pump. The bearing assembly uses oil lubrication.
- 4. Three kinds of shaft seal---mechanical seal, expeller seal and packing seal
- 5. Wide passage, good performance of NPSH, anti-wearing a